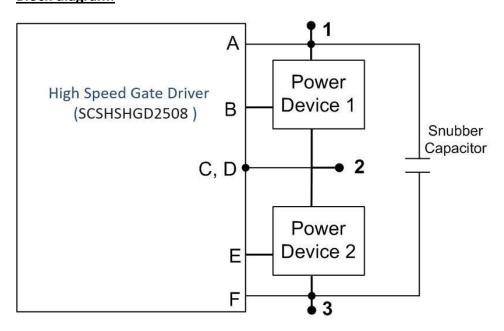

## **Description:**

SCSHBPM1270 is easy to use half bridge switch power module (two switches) that integrates high speed gate driver with power devices. These modules are available for all Si, SiC and GaN based power devices. It is a complete power module consists of gate drivers, power devices, snubbers and cooling arrangements.

# **Block diagram:**